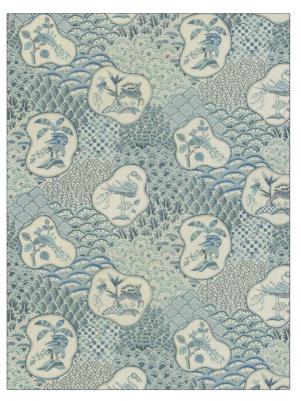

**Product Details** 

| PATTERN<br>COLOR                         | Shere Khan<br>Blues |               |  |
|------------------------------------------|---------------------|---------------|--|
| BRAND                                    |                     | APPLICATION   |  |
| Clarence House                           |                     | Fabric        |  |
| USES                                     |                     | CATEGORIES    |  |
| Drapery, Multipurpose,<br>Upholstery     |                     | Prints, Linen |  |
| воок                                     |                     | COLORS        |  |
| Clarence House Signature                 |                     | Multi-Color   |  |
| DESIGN TYPES                             |                     | SCALE         |  |
| Animal, Novelty, Tropical /<br>Botanical |                     | Large         |  |
| RAILROADED                               |                     |               |  |

Not Railroaded

| WIDTH                    | VERTICAL REPEAT                                  | HORIZONTAL REPEAT   | CONTENT     |
|--------------------------|--------------------------------------------------|---------------------|-------------|
| 59.00 in (149.86 cm)     | 37.00 in (93.98 cm)                              | 29.50 in (74.93 cm) | 100% Linen  |
| BACKING                  | DOUBLE RUBS                                      | PRODUCT NUMBER      | DATE BOOKED |
|                          | Exceeds 16,000 Double<br>Rubs (Wyzenbeek Method) | 1843903             | 08/2019     |
| COUNTRY                  |                                                  |                     |             |
| Austria                  |                                                  |                     |             |
|                          |                                                  |                     |             |
| ADDITIONAL PRODUCT NOTES |                                                  |                     |             |