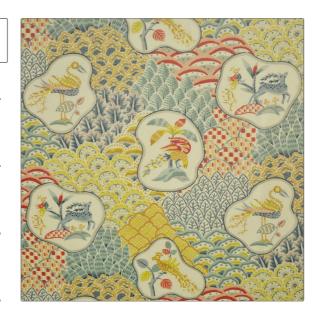

**Product Details** 

Shere Khan COLOR Pink

BRAND

APPLICATION

Clarence House

Fabric

USES

CATEGORIES

Drapery, Multipurpose, Upholstery Prints, Linen

воок

COLORS

Clarence House Signature

Pink

DESIGN TYPES

SCALE

Animal, Novelty, Tropical / Botanical