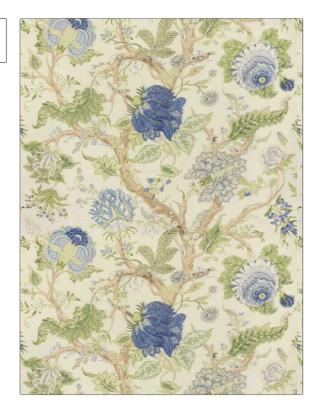

C

Floral, Jacobean

Not Railroaded

RAILROADED

PATTERN Arbre De Vie Color Cobalt / Lettice

Clarence House Fabric

USES CATEGORIES

Bedding, Drapery, Multipurpose, Upholstery